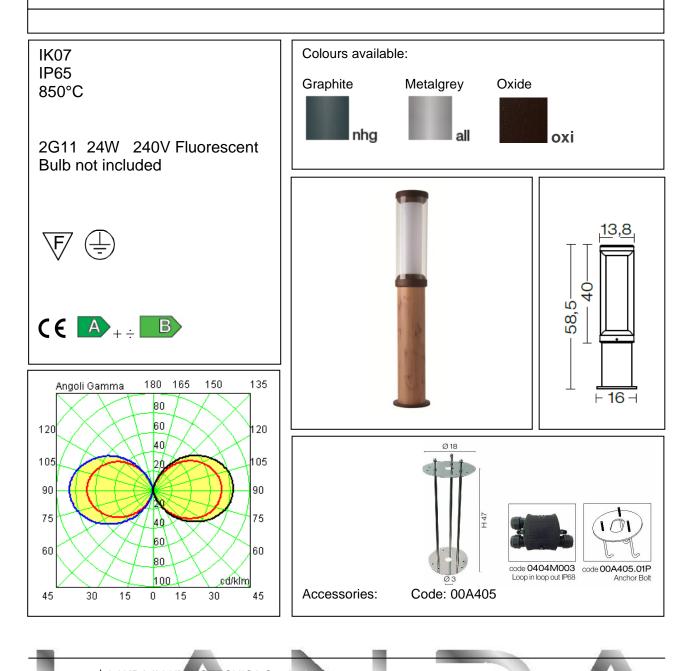

## Polos

Product type: bollard

Body material: Die-casting aluminium EN47100 LCU and extruded aluminium EN AW6060, prior the painting process, washed with stones. Painting made by polyester powder with high resistant against oxidation. Country collection finishing (K) aluminium tube plus a "wood that isn't wood" treatment.

Transparent polycarbonate UV protection

Reflector in white polycarbonate

Screws in A2 stainless steel

 www.landa.it
 LANDA ILLUMINOTECNICA S.p.A.

 Via Rosmini, 13/15 - 25067 Lumezzane S.A. – Brescia – Italy - Tel. +39 030 89 20 966 - Fax +39 030 8921003